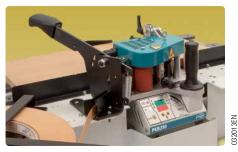

With electronic temperature control the machine is also equipped with a precise control for the glue dosage on the tape. Precise control on the glue dosage on the tape.

On/Off

PEB250

Adjustable exit tape guide. Guarantees the position of the tape regarding the panel.

(2)

-

m/min

Ring to hang up the machine to a suspension system. Gives more confort in long time works.

Adjustable infeed guide.

Adjustable tape thickness for a better glue smoothness.

Temperature adjustment (120 to 200°C) controlled by microprocessor for higher accuracy on measurement.

Temperature increasing by impulses. Protects the heating elements increasing their working life.

C-telly

Guide support tiltable up to 10° for banding doors.

Adjustable guide support with scale in millimetres

Tape spacer to avoid accidental jams.

Speed adjustment controlled by microprocessor.

Easy cleaning and maintenance:

Glue pot and tape sliding base covered by Teflon<sup>®</sup> for an easy cleaning and maintenance.