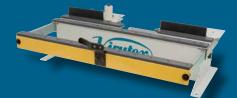

## Hot melt edgebander with stationary table.

With all the features of the PEB250 but with stationary table with frontal guide, rollers holder and automatic rear tape cutting.

The gluing unit can be used as a portable edgebander just taking away the three screws which fix it to the table.

#### With automatic end cutting

Extendable frontal guide to work with a total stability.

For banding curved or shaped panels.

Automatic rear tape cutting. Foot pedal for curved or shaped pieces.

Rear connecting box for pluging the PEB250 and a panel feeder. The table has the corresponding holes for it fixation.