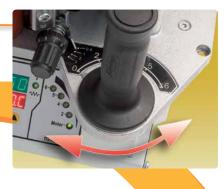

Temperature increasing by impulses. Protects the heating elements increasing their working life.

C-telly

Guide support tiltable up to 10° for banding doors.

Adjustable guide support with scale in millimetres

Tape spacer to avoid accidental jams.

Speed adjustment controlled by microprocessor.

Easy cleaning and maintenance:

Glue pot and tape sliding base covered by Teflon<sup>®</sup> for an easy cleaning and maintenance.