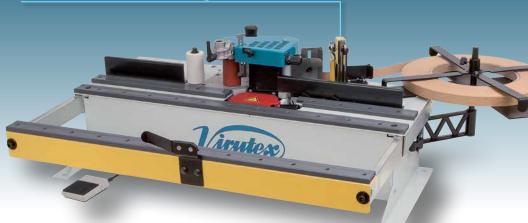

### **PEB250** Portable hot melt edgebander with glue pot

Hot melt portable edgebander. For PVC, ABS, melamine, laminate or veneer tapes, previously cut to the wanted length, on straight, round or shaped panels. Very practical for small manufacturing series due to its easy operation and fast adjustment. The height tape adjustment and panel thickness is very easy and intutive. Equipped with assisted tape feeding and electronic speed control to work at the most convenient speed.

With electronic temperature control the machine is also equipped with a precise control for the glue dosage on the tape. Precise control on the glue dosage on the tape.

On/Off

PEB250

Adjustable exit tape guide. Guarantees the position of the tape regarding the panel.

(2)

-

m/min

Ring to hang up the machine to a suspension system. Gives more confort in long time works.

Adjustable infeed guide.

Adjustable tape thickness for a better glue smoothness.

Temperature adjustment (120 to 200°C) controlled by microprocessor for higher accuracy on measurement.

Temperature increasing by impulses. Protects the heating elements increasing their working life.

C-telly

Guide support tiltable up to 10° for banding doors.

Adjustable guide support with scale in millimetres

Tape spacer to avoid accidental jams.

Speed adjustment controlled by microprocessor.

Easy cleaning and maintenance:

Glue pot and tape sliding base covered by Teflon<sup>®</sup> for an easy cleaning and maintenance.