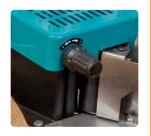

With electronic temperature control the machine is also equipped with a precise control for the glue dosage on the tape. Precise control on the glue dosage on the tape.

On/Off

PEB250

Adjustable exit tape guide. Guarantees the position of the tape regarding the panel.

(2)

-

m/min

Ring to hang up the machine to a suspension system. Gives more confort in long time works.

Adjustable infeed guide.

Adjustable tape thickness for a better glue smoothness.

Temperature adjustment (120 to 200°C) controlled by microprocessor for higher accuracy on measurement.