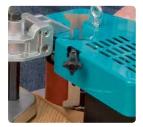

## Hot melt edgebander with stationary table.

With all the features of the PEB250 but with stationary table with frontal guide, rollers holder and automatic rear tape cutting.

The gluing unit can be used as a portable edgebander just taking away the three screws which fix it to the table.

#### With automatic end cutting

Extendable frontal guide to work with a total stability.

For banding curved or shaped panels.

Automatic rear tape cutting. Foot pedal for curved or shaped pieces.

Rear connecting box for pluging the PEB250 and a panel feeder. The table has the corresponding holes for it fixation.