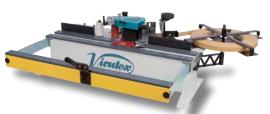

### **PEB250** Portable hot melt edgebander with glue pot

Hot melt portable edgebander. For PVC, ABS, melamine, laminate or veneer tapes, previously cut to the wanted length, on straight, round or shaped panels. Very practical for small manufacturing series due to its easy operation and fast adjustment. The height tape adjustment and panel thickness is very easy and intutive. Equipped with assisted tape feeding and electronic speed control to work at the most convenient speed.

With electronic temperature control the machine is also equipped with a precise control for the glue dosage on the tape. Precise control on the glue dosage on the tape.

On/Off

PEB250

Adjustable exit tape guide. Guarantees the position of the tape regarding the panel.

## Hot melt edgebander with stationary table.

With all the features of the PEB250 but with stationary table with frontal guide, rollers holder and automatic rear tape cutting.

The gluing unit can be used as a portable edgebander just taking away the three screws which fix it to the table.

#### With automatic end cutting

Extendable frontal guide to work with a total stability.

For banding curved or shaped panels.

Automatic rear tape cutting. Foot pedal for curved or shaped pieces.

Rear connecting box for pluging the PEB250 and a panel feeder. The table has the corresponding holes for it fixation.