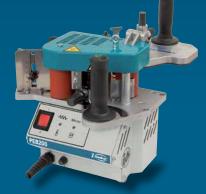

### **PEB250** Portable hot melt edgebander with glue pot

Hot melt portable edgebander. For PVC, ABS, melamine, laminate or veneer tapes, previously cut to the wanted length, on straight, round or shaped panels. Very practical for small manufacturing series due to its easy operation and fast adjustment. The height tape adjustment and panel thickness is very easy and intutive. Equipped with assisted tape feeding and electronic speed control to work at the most convenient speed.

With electronic temperature control the machine is also equipped with a precise control for the glue dosage on the tape. Precise control on the glue dosage on the tape.

On/Off

PEB250

Adjustable exit tape guide. Guarantees the position of the tape regarding the panel.