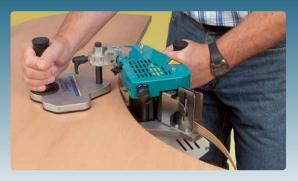

### **PEB250** Portable hot melt edgebander with glue pot

Hot melt portable edgebander. For PVC, ABS, melamine, laminate or veneer tapes, previously cut to the wanted length, on straight, round or shaped panels. Very practical for small manufacturing series due to its easy operation and fast adjustment. The height tape adjustment and panel thickness is very easy and intutive. Equipped with assisted tape feeding and electronic speed control to work at the most convenient speed.

With electronic temperature control the machine is also equipped with a precise control for the glue dosage on the tape. Precise control on the glue dosage on the tape.

On/Off

PEB250

Adjustable exit tape guide. Guarantees the position of the tape regarding the panel.

(2)

-

m/min

Ring to hang up the machine to a suspension system. Gives more confort in long time works.

Adjustable infeed guide.

Adjustable tape thickness for a better glue smoothness.

Temperature adjustment (120 to 200°C) controlled by microprocessor for higher accuracy on measurement.