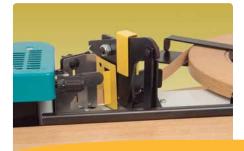

#### With automatic end cutting

Extendable frontal guide to work with a total stability.

For banding curved or shaped panels.

Automatic rear tape cutting. Foot pedal for curved or shaped pieces.

Rear connecting box for pluging the PEB250 and a panel feeder. The table has the corresponding holes for it fixation.