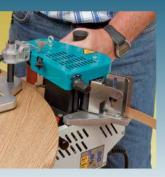

### **PEB250** Portable hot melt edgebander with glue pot

Hot melt portable edgebander. For PVC, ABS, melamine, laminate or veneer tapes, previously cut to the wanted length, on straight, round or shaped panels. Very practical for small manufacturing series due to its easy operation and fast adjustment. The height tape adjustment and panel thickness is very easy and intutive. Equipped with assisted tape feeding and electronic speed control to work at the most convenient speed.