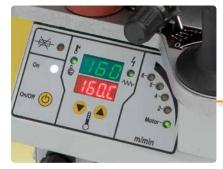

(2)

-

m/min

Ring to hang up the machine to a suspension system. Gives more confort in long time works.

Adjustable infeed guide.

Adjustable tape thickness for a better glue smoothness.

Temperature adjustment (120 to 200°C) controlled by microprocessor for higher accuracy on measurement.

Tape spacer to avoid accidental jams.

Speed adjustment controlled by microprocessor.

Easy cleaning and maintenance:

Glue pot and tape sliding base covered by Teflon<sup>®</sup> for an easy cleaning and maintenance.