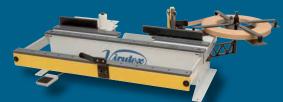

### **PEB250** Portable hot melt edgebander with glue pot

Hot melt portable edgebander. For PVC, ABS, melamine, laminate or veneer tapes, previously cut to the wanted length, on straight, round or shaped panels. Very practical for small manufacturing series due to its easy operation and fast adjustment. The height tape adjustment and panel thickness is very easy and intutive. Equipped with assisted tape feeding and electronic speed control to work at the most convenient speed.

## Hot melt edgebander with stationary table.

With all the features of the PEB250 but with stationary table with frontal guide, rollers holder and automatic rear tape cutting.

The gluing unit can be used as a portable edgebander just taking away the three screws which fix it to the table.

#### With automatic end cutting

Extendable frontal guide to work with a total stability.

For banding curved or shaped panels.

Automatic rear tape cutting. Foot pedal for curved or shaped pieces.

Rear connecting box for pluging the PEB250 and a panel feeder. The table has the corresponding holes for it fixation.