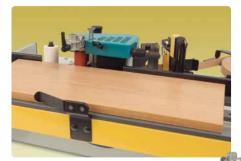

### **PEB250** Portable hot melt edgebander with glue pot

Hot melt portable edgebander. For PVC, ABS, melamine, laminate or veneer tapes, previously cut to the wanted length, on straight, round or shaped panels. Very practical for small manufacturing series due to its easy operation and fast adjustment. The height tape adjustment and panel thickness is very easy and intutive. Equipped with assisted tape feeding and electronic speed control to work at the most convenient speed.

With electronic temperature control the machine is also equipped with a precise control for the glue dosage on the tape. Precise control on the glue dosage on the tape.

On/Off

PEB250

Adjustable exit tape guide. Guarantees the position of the tape regarding the panel.